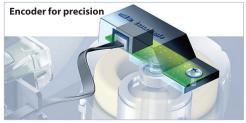

Intelligent operator with encoder, eliminating limit switches

Automatic obstacle detection, gate reverses upon obstruction

Easy to use manual release, operated via a standard key

Standard soft start & stop for smooth operation