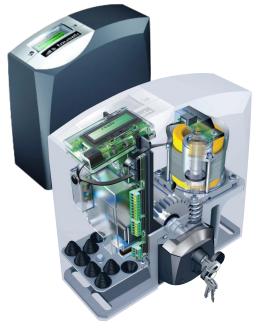

## Pull T24 Speed

24V Premium Sliding Gate Operators

FAST & RELIABLE OPERATION

INCLUDED HEIGHT ADJ. **BASE PLATE** 

Residential Application

Steel gearing in oil bath

Easy to read LC Display, visible through the motor cover

Intelligent operator with encoder, eliminating limit switches

Automatic obstacle detection, gate reverses upon obstruction

Easy to use manual release, operated via a standard key

Standard soft start & stop for smooth operation