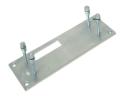

## Pull T24 Speed

24V Premium Sliding Gate Operators

FAST & RELIABLE OPERATION

INCLUDED HEIGHT ADJ. **BASE PLATE** 

Residential Application

Steel gearing in oil bath

Easy to read LC Display, visible through the motor cover

All kits include Height Adjustable Base Plate and Power Lead