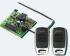

## POPULAR ACCESSORIES

Iris Photobeams Safety Device #1059-0070

**Tousek Radio Gear** Plug-in Receiver & 2x 2 button transmitters #1018-0133

2AH Backup Battery Allows emergency egress

#5106-0027

Range Increasing 433MHz Aerial With Bracket & 5m Of Coax Cable #6049-0326