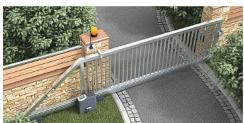

## Pull T24 Speed

24V Premium Sliding Gate Operators

FAST & RELIABLE OPERATION

INCLUDED HEIGHT ADJ. **BASE PLATE** 

Residential Application

Steel gearing in oil bath

Easy to read LC Display, visible through the motor cover