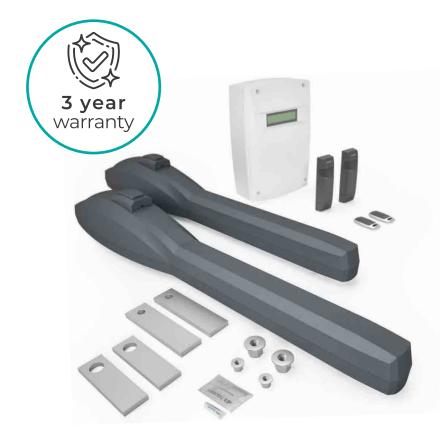

## Sonic 24 Rapid

24V High Speed Swing Gate operator

Suited to residential use

Built-in mechanical stops in open and closed position

High speed operation

Uses bolt on brackets; no welding required, making for easy installation

Intellignet control unit, mounted in separate enclosure

Automatic Reversal System triggers gate reversal when obstructed

Excellent for solar applications (45 mA current draw)

LC-Display is conveniently visible through the control unit housing

Intelligent ST63 Control Box, mounted in separate enclosure

| Fast | openin | g and | l closing | speeds! |
|------|--------|-------|-----------|---------|
|      |        |       |           |         |

All kits include Sonic Operator, ST 24 Control Box, Bolt-on Brackets and internal stop included, 2 x 2 Button Transmitters and 2 Channel Receiver