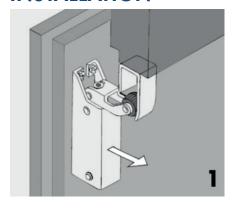

## **INSTALLATION**

The door damper R 1400 is installed on the push side of the door. It can be attached either vertically or horizontally. There are two fixing possibilities for the hook:

- The hook is fixed to the frame from below or horizontally to its side (image 1).
- On flush doors with either a plastic or aluminum frame, the hook can also be attached to the frame using a mounting bracket (images 2a/b).

**Important**: Because the hook hangs down a little, especially in images 1 and 2a, and in order to avoid any risk of injury, the door damper R 1400 should always be installed on the side of the door and not centered.