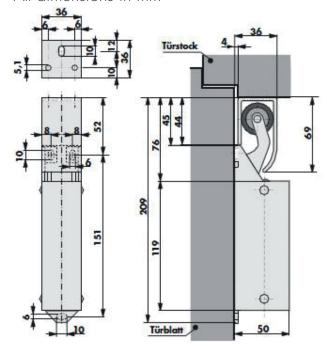

## **DIMENSIONS**

All dimensions in mm

- Türstock > door frame
- Türblatt > door leaf