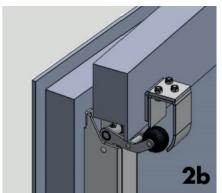

## **INSTALLATION**

The door damper R 1400 is installed on the push side of the door. It can be attached either vertically or horizontally. There are two fixing possibilities for the hook:

- The hook is fixed to the frame from below or horizontally to its side (image 1).
- On flush doors with either a plastic or aluminum frame, the hook can also be attached to the frame using a mounting bracket (images 2a/b).

**Important**: Because the hook hangs down a little, especially in images 1 and 2a, and in order to avoid any risk of injury, the door damper R 1400 should always be installed on the side of the door and not centered.