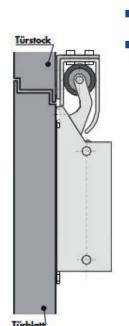

## **INSTALLATION**

The door damper R 1400 is installed on the push side of the door. It can be attached either vertically or horizontally. There are two fixing possibilities for the hook:

- The hook is fixed to the frame from below or horizontally to its side (image 1).
- On flush doors with either a plastic or aluminum frame, the hook can also be attached to the frame using a mounting bracket (images 2a/b).

**Important**: Because the hook hangs down a little, especially in images 1 and 2a, and in order to avoid any risk of injury, the door damper R 1400 should always be installed on the side of the door and not centered.