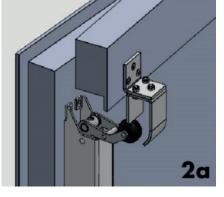

## **INSTALLATION**

The door damper R 1400 is installed on the push side of the door. It can be attached either vertically or horizontally. There are two fixing possibilities for the hook:

- The hook is fixed to the frame from below or horizontally to its side (image 1).
- On flush doors with either a plastic or aluminum frame, the hook can also be attached to the frame using a mounting bracket (images 2a/b).

**Important**: Because the hook hangs down a little, especially in images 1 and 2a, and in order to avoid any risk of injury, the door damper R 1400 should always be installed on the side of the door and not centered.