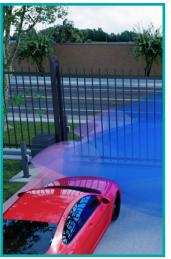

## THE NEW ERA OF LOOP DETECTION!

Saving you time at every installation!

Surface mount Installation-NO CONCRETE CUTTING!

Seamless peformance in rain, wind and snow

Human cancellation technology ensures accurate vehicle detection

LED indicator provides live feedback on status

Conveniently configure settings via smartphone app

Wide-angle adjustment of 90° to 95°

IP66 Rating | Protection against bugs, dust & water

| Power Supply | Detection method | Detection<br>Angle | Detection<br>Range | Detectable Vehicle<br>Speed | Product Code |
|--------------|------------------|--------------------|--------------------|-----------------------------|--------------|
| 12-24V AC/DC | Microwave (FMCW) | 95°                | 1.5 - 8m           | 2 - 35 km/h                 | #1018-0040   |