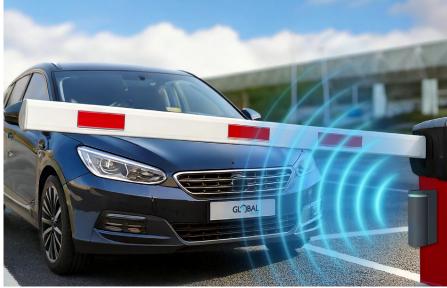

## THE NEW ERA OF LOOP DETECTION!

Saving you time at every installation!

Surface mount Installation-NO CONCRETE CUTTING!

Seamless peformance in rain, wind and snow

Human cancellation technology ensures accurate vehicle detection

LED indicator provides live feedback on status

Conveniently configure settings via smartphone app

Wide-angle adjustment of 90° to 95°

IP66 Rating | Protection against bugs, dust & water

| Power Supply | Detection method | Detection<br>Angle | Detection<br>Range | Detectable Vehicle<br>Speed | Product Code |
|--------------|------------------|--------------------|--------------------|-----------------------------|--------------|
| 12-24V AC/DC | Microwave (FMCW) | 95°                | 1.5 - 8m           | 2 - 35 km/h                 | #1018-0040   |