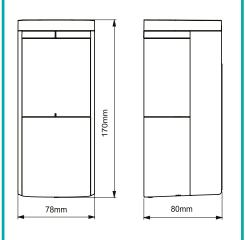

k on status



Conveniently configure settings via smartphone app



Wide-angle adjustment of 90° to 95°



IP66 Rating | Protection against bugs, dust & water

| Power Supply | Detection method | Detection<br>Angle | Detection<br>Range | Detectable Vehicle<br>Speed | Product Code |
|--------------|------------------|--------------------|--------------------|-----------------------------|--------------|
| 12-24V AC/DC | Microwave (FMCW) | 95°                | 1.5 - 8m           | 2 - 35 km/h                 | #1018-0040   |

Reap the Benefits of the Virtual Loop!

#### Quick & Easy!

Save time and cost with no concrete cutting or trenching

#### All Surface Types!

Suitable for use on a wide variety of surfaces

### Low Maintenance!

Less susceptible to wear & tear than regular loops









1300 366 046



For more information, visit our website!