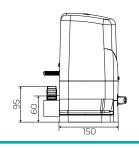

## EXTREMELY POWERFUL

24V Electric Sliding Gate Operator

Suitable for residential and condominium applications

Compact Design with die-cast alluminium base

Heavy duty gearbox offering enhnaced durability

Integrated encoder with obstacle detection

Magnetic limit switches

Suitable for solar applications (requires 2 cables)

Easy to operate manual release via standard key

| Model                                           | Motor Power<br>Supply                                 | Duty<br>Cycle | Max Leaf Weight | Max Speed     | Pinion | Part Number |
|-------------------------------------------------|-------------------------------------------------------|---------------|-----------------|---------------|--------|-------------|
| Kalos XL Power                                  | 24V                                                   | 100%          | 1500kg          | 200mm per sec | Z20    | 1555-0048   |
| Kalos XL Power Kit with Separate<br>Transformer | 24V (Figure 8 -<br>2.9mm & 2mm; 4<br>cables required) |               |                 |               |        | 1555-0049   |