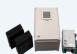

## Kalos XL Power

## EXTREMELY POWERFUL

24V Electric Sliding Gate Operator

Suitable for residential and condominium applications

Compact Design with die-cast alluminium base

Heavy duty gearbox offering enhnaced durability

Integrated encoder with obstacle detection

Magnetic limit switches

Suitable for solar applications (requires 2 cables)

Easy to operate manual release via standard key

| Model                                           | Motor Power<br>Supply                                 | Duty<br>Cycle | Max Leaf Weight | Max Speed     | Pinion | Part Number |
|-------------------------------------------------|-------------------------------------------------------|---------------|-----------------|---------------|--------|-------------|
| Kalos XL Power                                  | 24V                                                   | 100%          | 1500kg          | 200mm per sec | Z20    | 1555-0048   |
| Kalos XL Power Kit with Separate<br>Transformer | 24V (Figure 8 -<br>2.9mm & 2mm; 4<br>cables required) |               |                 |               |        | 1555-0049   |