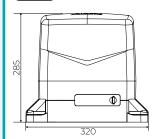

Magnetic limit switches

Suitable for solar applications (requires 2 cables)

Easy to operate manual release via standard key

| Model                                           | Motor Power<br>Supply                                 | Duty<br>Cycle | Max Leaf Weight | Max Speed     | Pinion | Part Number |
|-------------------------------------------------|-------------------------------------------------------|---------------|-----------------|---------------|--------|-------------|
| Kalos XL Power                                  | 24V                                                   | 100%          | 1500kg          | 200mm per sec | Z20    | 1555-0048   |
| Kalos XL Power Kit with Separate<br>Transformer | 24V (Figure 8 -<br>2.9mm & 2mm; 4<br>cables required) |               |                 |               |        | 1555-0049   |