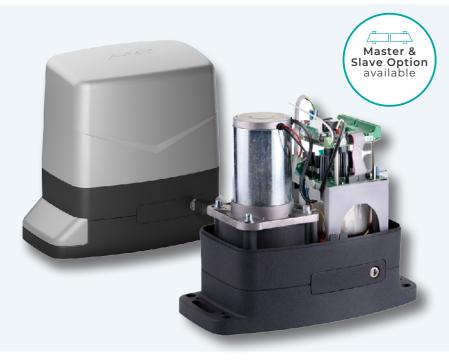

## Kalos XL Power

## EXTREMELY POWERFUL

24V Electric Sliding Gate Operator

Suitable for residential and condominium applications

Compact Design with die-cast alluminium base

Heavy duty gearbox offering enhnaced durability

Integrated encoder with obstacle detection

Magnetic limit switches

Suitable for solar applications (requires 2 cables)

Easy to operate manual release via standard key

| Model                                           | Motor Power<br>Supply                                 | Duty<br>Cycle | Max Leaf Weight | Max Speed     | Pinion | Part Number |
|-------------------------------------------------|-------------------------------------------------------|---------------|-----------------|---------------|--------|-------------|
| Kalos XL Power                                  | 24V                                                   | 100%          | 1500kg          | 200mm per sec | Z20    | 1555-0048   |
| Kalos XL Power Kit with Separate<br>Transformer | 24V (Figure 8 -<br>2.9mm & 2mm; 4<br>cables required) |               |                 |               |        | 1555-0049   |

## **Kit Inclusions:**

All kits include Kalos XL Power Speed operator with Adjustable Base Plate, BIOS1 24v Control Board with Inbuilt Receiver & 2 x FOR4 Transmitters.

**Durable** gearbox built to withstand intensive use!