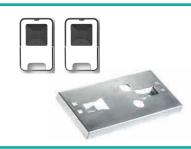

## **Kit Inclusions:**

All kits include Kalos XL Power Speed operator with Adjustable Base Plate, BIOS1 24v Control Board with Inbuilt Receiver & 2 x FOR4 Transmitters.

**Durable** gearbox built to withstand intensive use!