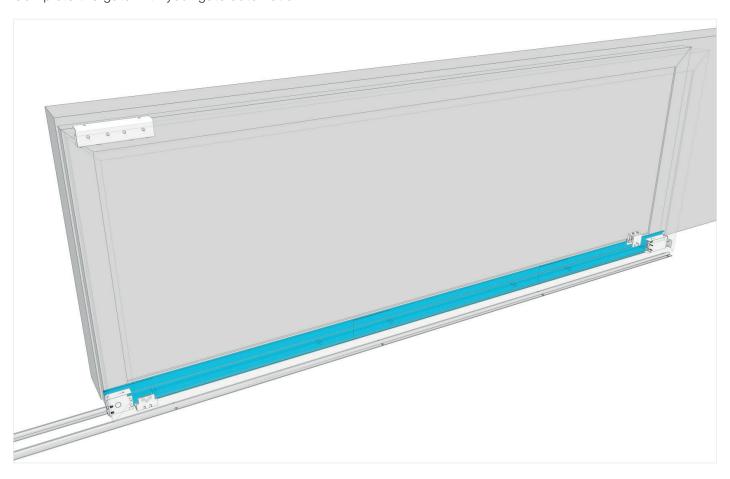

# > BOTTOM MOUNTING: Setting the first leaf

Fix or weld onto the two sides of the gate the boxes with the pulley.

Fix the wheels. We recommend the use of our dedicated wheels 109.120T or 111.120T. In case of use of any standar wheel, diameter must be at least 120 mm or more.

Make sure the wheels do not interfere with the cable movement.

Fix the cover with screws or rivets.

Fix the upper guide to the first leaf.

## > BOTTOM MOUNTING: Setting the second leaf

Fix or weld the guiding profile to the second leaf.

Set the bracket onto the back side of the second leaf.

Fix the cover caps of the profile.

Loose the adjustable pulley.

Set the cable through the pulley boxes.

Fix the rear bracket to move the second leaf.

Adjust the cable lenght and fix the bracket onto the floor.