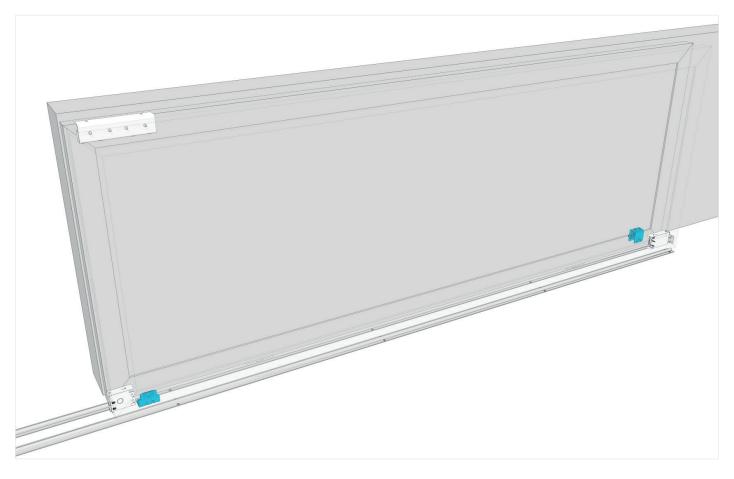

## > BOTTOM MOUNTING: Setting the second leaf

Fix or weld the guiding profile to the second leaf.

Set the bracket onto the back side of the second leaf.

Fix the cover caps of the profile.

Loose the adjustable pulley.

Set the cable through the pulley boxes.

Fix the rear bracket to move the second leaf.

Adjust the cable lenght and fix the bracket onto the floor.