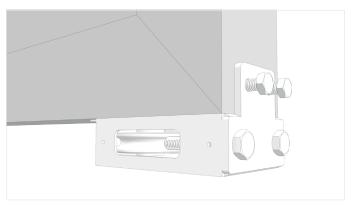

# > BOTTOM MOUNTING: Setting the first leaf

Fix or weld onto the two sides of the gate the boxes with the pulley.

Fix the wheels. We recommend the use of our dedicated wheels 109.120T or 111.120T. In case of use of any standar wheel, diameter must be at least 120 mm or more.

Make sure the wheels do not interfere with the cable movement.

Fix the cover with screws or rivets.

Fix the upper guide to the first leaf.