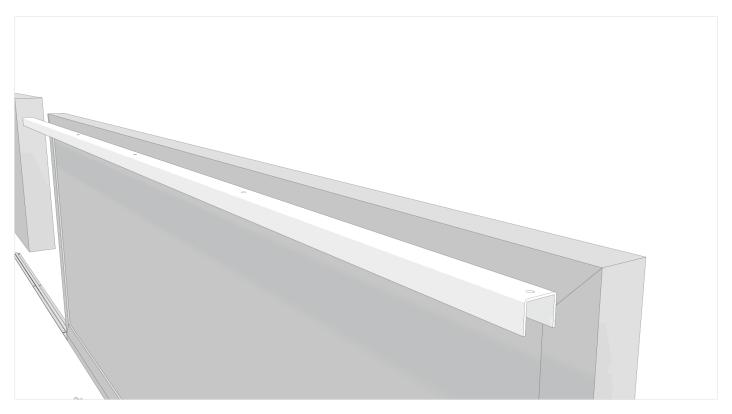

Make sure the wheels do not interfere with the cable movement.

Fix the cover with screws or rivets.

Fix the upper guide to the first leaf.

## > BOTTOM MOUNTING: Setting the second leaf

Fix or weld the guiding profile to the second leaf.

Set the bracket onto the back side of the second leaf.

Fix the cover caps of the profile.

Loose the adjustable pulley.