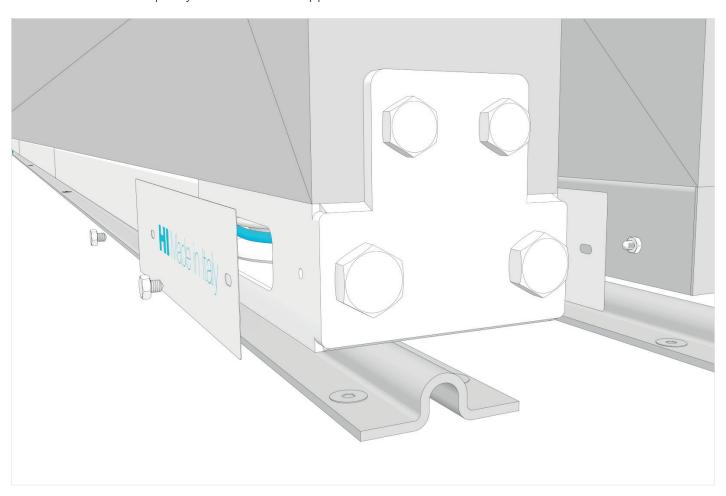

### Cable tightening.

Close the sides of the pulley boxes with the supplied covers.

Complete the gate with your gate automation.

### Fix the cable.

Complete the gate with your gate automation.