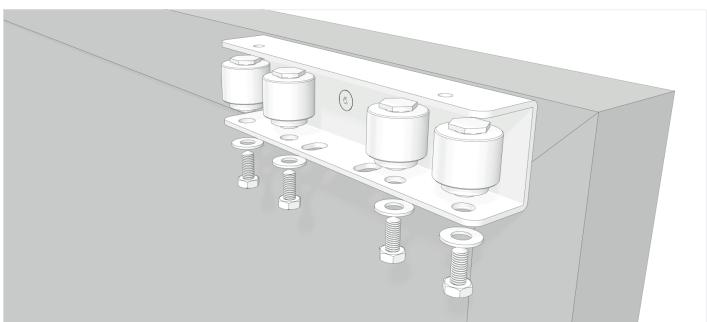

## > SIDE MOUNTING

Fix on the internal part of the first leaf, the pulley boxes and the upper guide.

Fix the brackets on the floor and on the second leaf.

### Fix the cable.

Complete the gate with your gate automation.