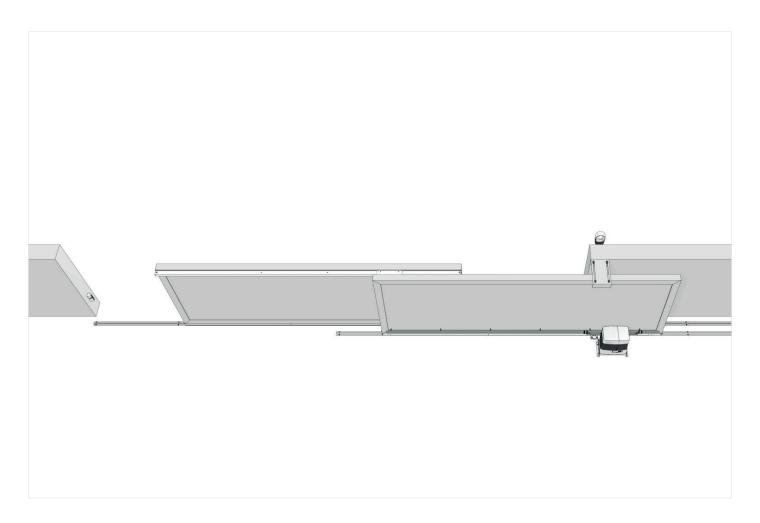

**TELESCOPIC GATE** 

# > BOTTOM MOUNTING: Setting the first leaf

Fix or weld onto the two sides of the gate the boxes with the pulley.

Fix the wheels. We recommend the use of our dedicated wheels 109.120T or 111.120T. In case of use of any standar wheel, diameter must be at least 120 mm or more.

Make sure the wheels do not interfere with the cable movement.

Fix the cover with screws or rivets.

Fix the upper guide to the first leaf.