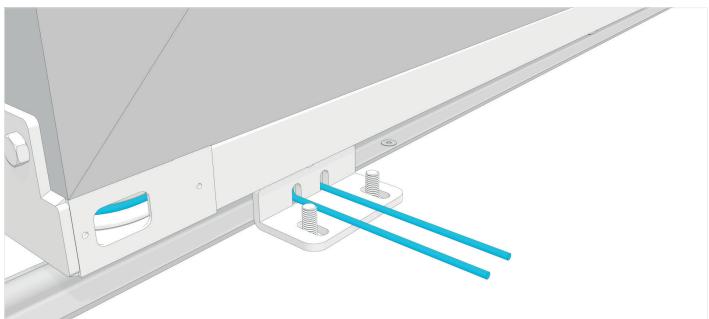

## > BOTTOM MOUNTING: Setting the second leaf

Fix or weld the guiding profile to the second leaf.

Set the bracket onto the back side of the second leaf.

Fix the cover caps of the profile.

Loose the adjustable pulley.

Set the cable through the pulley boxes.

Fix the rear bracket to move the second leaf.

Adjust the cable lenght and fix the bracket onto the floor.