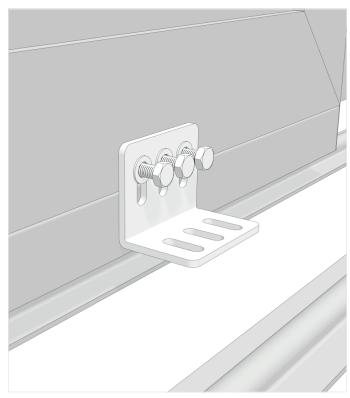

Set the cable through the pulley boxes.

Fix the rear bracket to move the second leaf.

Adjust the cable lenght and fix the bracket onto the floor.

### Cable tightening.

Close the sides of the pulley boxes with the supplied covers.

Complete the gate with your gate automation.