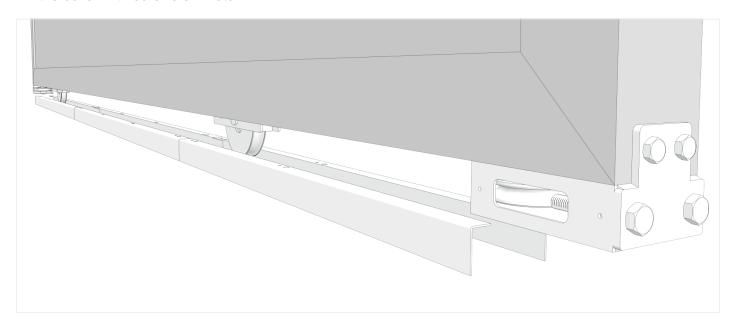

## > SIDE MOUNTING

Fix on the internal part of the first leaf, the pulley boxes and the upper guide.

Fix the brackets on the floor and on the second leaf.

### Fix the cable.

Complete the gate with your gate automation.