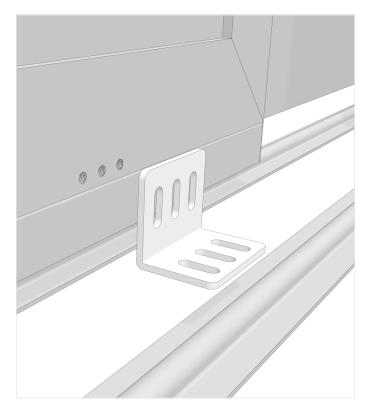

## > BOTTOM MOUNTING: Setting the second leaf

Fix or weld the guiding profile to the second leaf.

Set the bracket onto the back side of the second leaf.

Fix the cover caps of the profile.

Loose the adjustable pulley.

Set the cable through the pulley boxes.

Fix the rear bracket to move the second leaf.

Adjust the cable lenght and fix the bracket onto the floor.