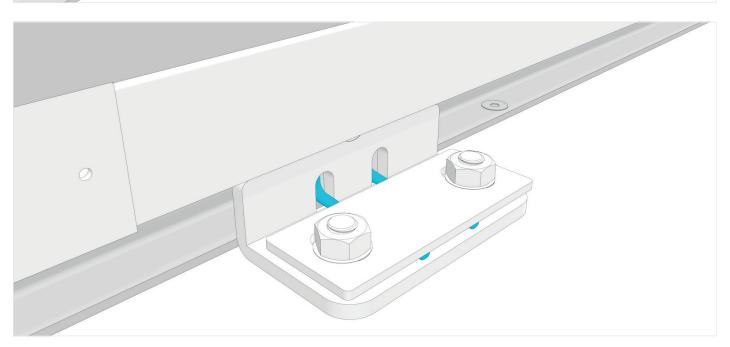

Set the cable through the pulley boxes.

Fix the rear bracket to move the second leaf.

Adjust the cable lenght and fix the bracket onto the floor.

### Cable tightening.

Close the sides of the pulley boxes with the supplied covers.

Complete the gate with your gate automation.