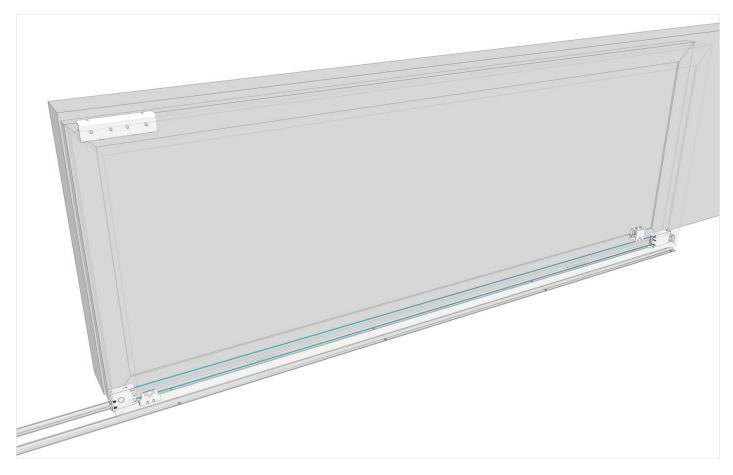

### Cable tightening.

Close the sides of the pulley boxes with the supplied covers.

Complete the gate with your gate automation.