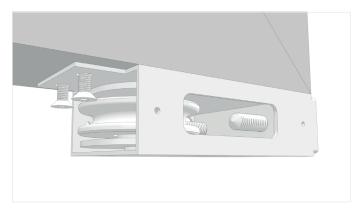

## > BOTTOM MOUNTING: Setting the second leaf

Fix or weld the guiding profile to the second leaf.

Set the bracket onto the back side of the second leaf.

Fix the cover caps of the profile.

Loose the adjustable pulley.

Set the cable through the pulley boxes.

Fix the rear bracket to move the second leaf.

Adjust the cable lenght and fix the bracket onto the floor.

### Cable tightening.

Close the sides of the pulley boxes with the supplied covers.

Complete the gate with your gate automation.