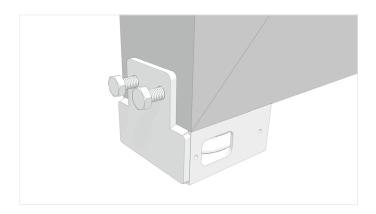

## > BOTTOM MOUNTING: Setting the second leaf

Fix or weld the guiding profile to the second leaf.

Set the bracket onto the back side of the second leaf.

Fix the cover caps of the profile.

Loose the adjustable pulley.

Set the cable through the pulley boxes.

Fix the rear bracket to move the second leaf.

Adjust the cable lenght and fix the bracket onto the floor.