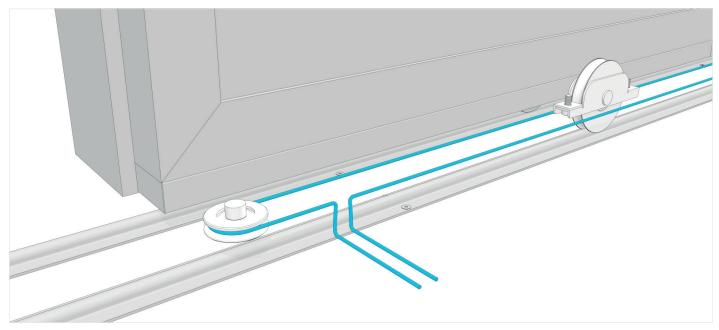

Set the cable through the pulley boxes.

Fix the rear bracket to move the second leaf.

Adjust the cable lenght and fix the bracket onto the floor.

### Cable tightening.

Close the sides of the pulley boxes with the supplied covers.

Complete the gate with your gate automation.