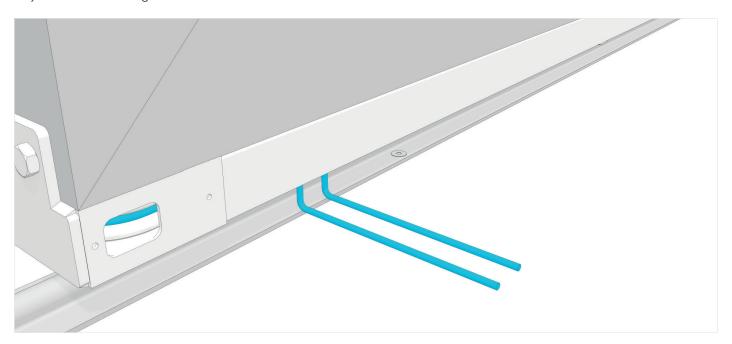

## > BOTTOM MOUNTING: Setting the second leaf

Fix or weld the guiding profile to the second leaf.

Set the bracket onto the back side of the second leaf.

Fix the cover caps of the profile.

Loose the adjustable pulley.

Set the cable through the pulley boxes.

Fix the rear bracket to move the second leaf.

Adjust the cable lenght and fix the bracket onto the floor.