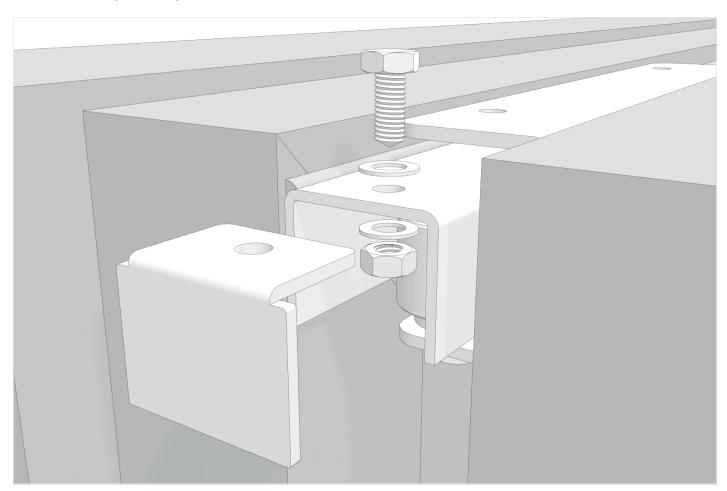

# > BOTTOM MOUNTING: Setting the first leaf

Fix or weld onto the two sides of the gate the boxes with the pulley.

Fix the wheels. We recommend the use of our dedicated wheels 109.120T or 111.120T. In case of use of any standar wheel, diameter must be at least 120 mm or more.

Make sure the wheels do not interfere with the cable movement.

Fix the cover with screws or rivets.

Fix the upper guide to the first leaf.