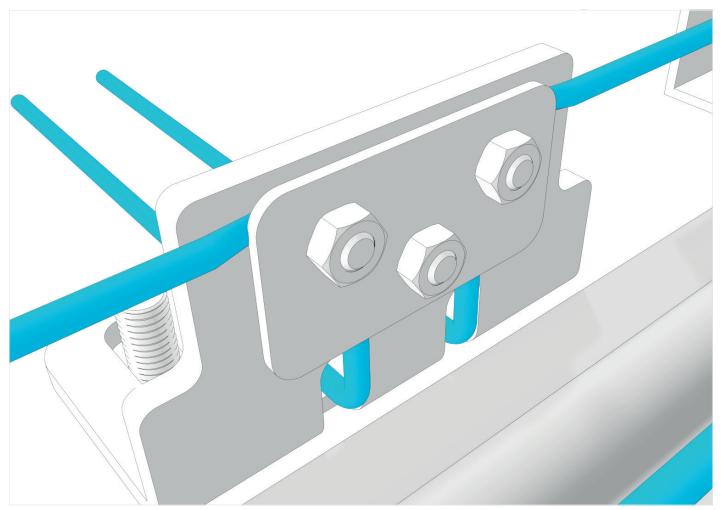

## > BOTTOM MOUNTING: Setting the second leaf

Fix or weld the guiding profile to the second leaf.

Set the bracket onto the back side of the second leaf.

Fix the cover caps of the profile.

Loose the adjustable pulley.

Set the cable through the pulley boxes.

Fix the rear bracket to move the second leaf.

Adjust the cable lenght and fix the bracket onto the floor.