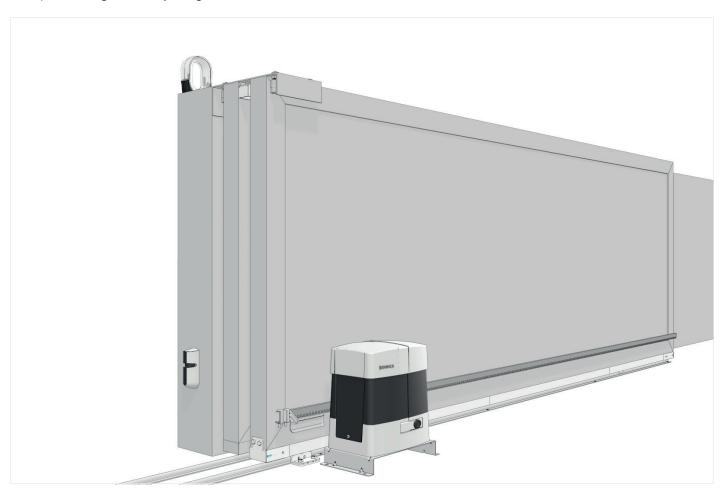

**TELESCOPIC GATE** 

### Cable tightening.

Close the sides of the pulley boxes with the supplied covers.

Complete the gate with your gate automation.

### Fix the cable.

Complete the gate with your gate automation.