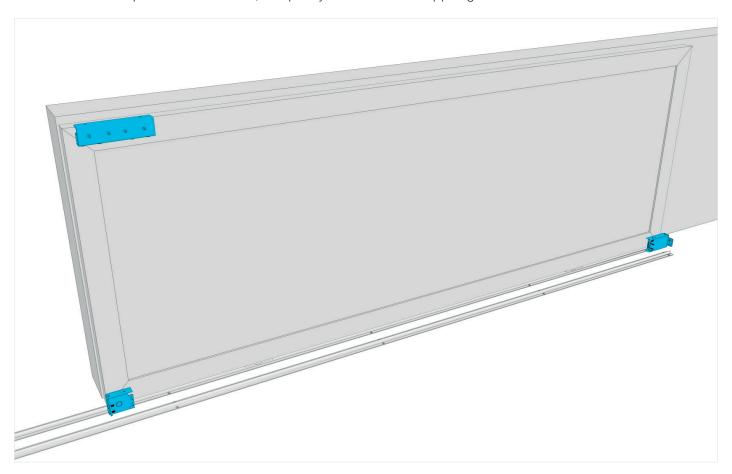

# > BOTTOM MOUNTING: Setting the first leaf

Fix or weld onto the two sides of the gate the boxes with the pulley.

Fix the wheels. We recommend the use of our dedicated wheels 109.120T or 111.120T. In case of use of any standar wheel, diameter must be at least 120 mm or more.

Make sure the wheels do not interfere with the cable movement.

Fix the cover with screws or rivets.

Fix the upper guide to the first leaf.