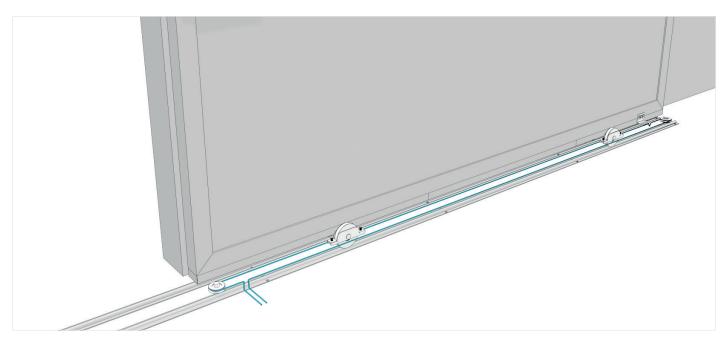

### Cable tightening.

Close the sides of the pulley boxes with the supplied covers.

Complete the gate with your gate automation.

### Fix the cable.

Complete the gate with your gate automation.