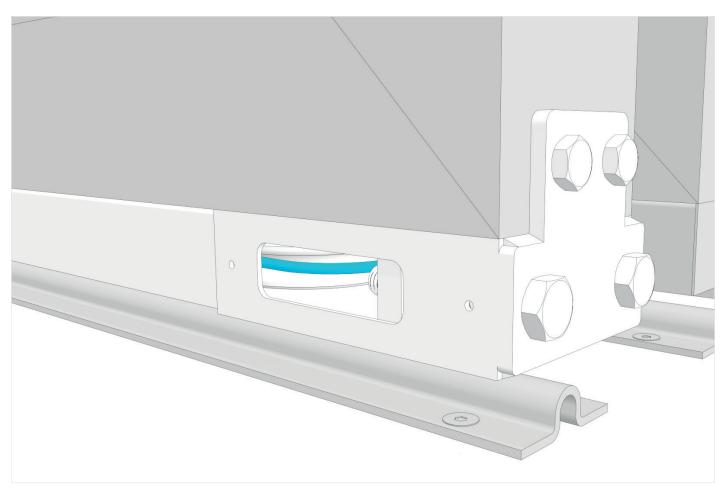

### Cable tightening.

Close the sides of the pulley boxes with the supplied covers.

Complete the gate with your gate automation.

### Fix the cable.

Complete the gate with your gate automation.