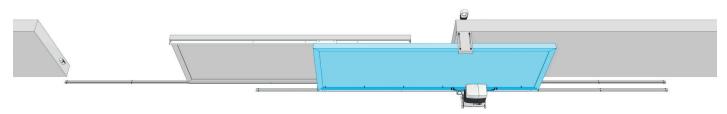

# > BOTTOM MOUNTING: Setting the first leaf

Fix or weld onto the two sides of the gate the boxes with the pulley.

Fix the wheels. We recommend the use of our dedicated wheels 109.120T or 111.120T. In case of use of any standar wheel, diameter must be at least 120 mm or more.

Make sure the wheels do not interfere with the cable movement.

Fix the cover with screws or rivets.

Fix the upper guide to the first leaf.