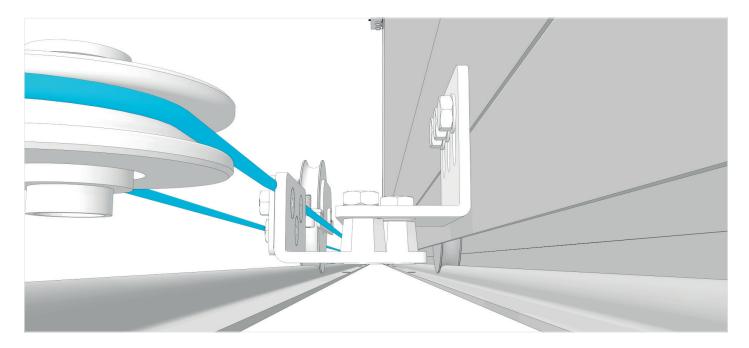

### Cable tightening.

Close the sides of the pulley boxes with the supplied covers.

Complete the gate with your gate automation.