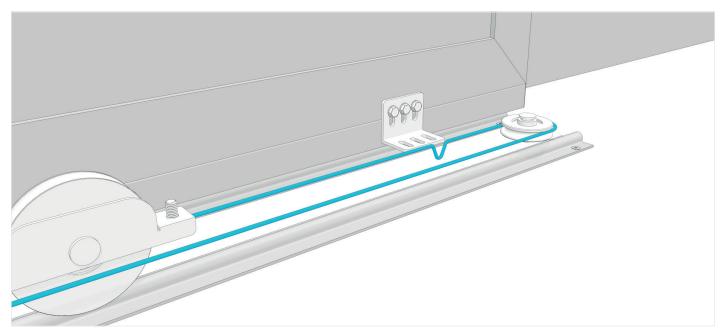

# > BOTTOM MOUNTING: Setting the first leaf

Fix or weld onto the two sides of the gate the boxes with the pulley.

Fix the wheels. We recommend the use of our dedicated wheels 109.120T or 111.120T. In case of use of any standar wheel, diameter must be at least 120 mm or more.

Make sure the wheels do not interfere with the cable movement.

Fix the cover with screws or rivets.

Fix the upper guide to the first leaf.