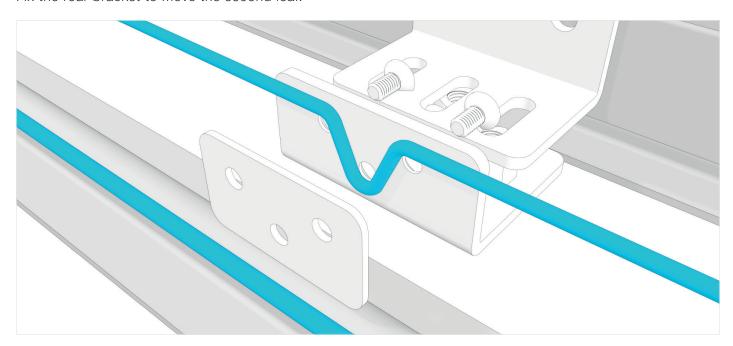

Set the cable through the pulley boxes.

Fix the rear bracket to move the second leaf.

Adjust the cable lenght and fix the bracket onto the floor.