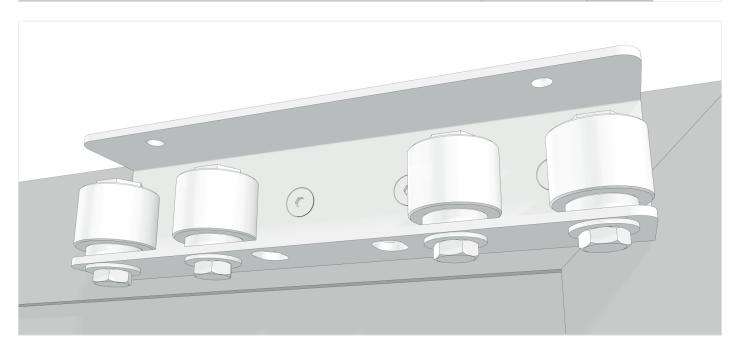

## > SIDE MOUNTING

Fix on the internal part of the first leaf, the pulley boxes and the upper guide.

Fix the brackets on the floor and on the second leaf.

### Fix the cable.

Complete the gate with your gate automation.