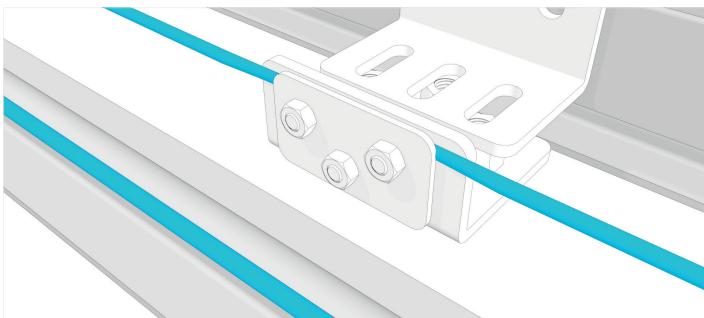

## > BOTTOM MOUNTING: Setting the second leaf

Fix or weld the guiding profile to the second leaf.

Set the bracket onto the back side of the second leaf.

Fix the cover caps of the profile.

Loose the adjustable pulley.

Set the cable through the pulley boxes.

Fix the rear bracket to move the second leaf.

Adjust the cable lenght and fix the bracket onto the floor.