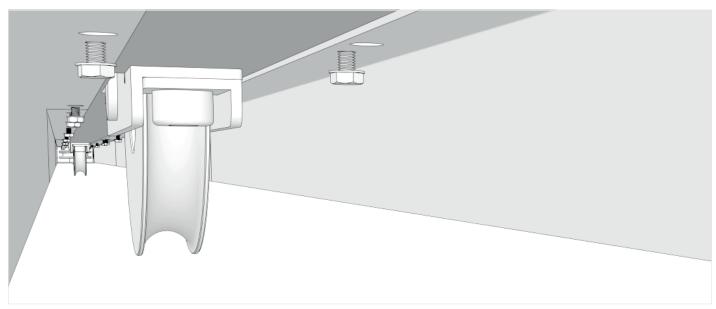

# > BOTTOM MOUNTING: Setting the first leaf

Fix or weld onto the two sides of the gate the boxes with the pulley.

Fix the wheels. We recommend the use of our dedicated wheels 109.120T or 111.120T. In case of use of any standar wheel, diameter must be at least 120 mm or more.

Make sure the wheels do not interfere with the cable movement.

Fix the cover with screws or rivets.

Fix the upper guide to the first leaf.