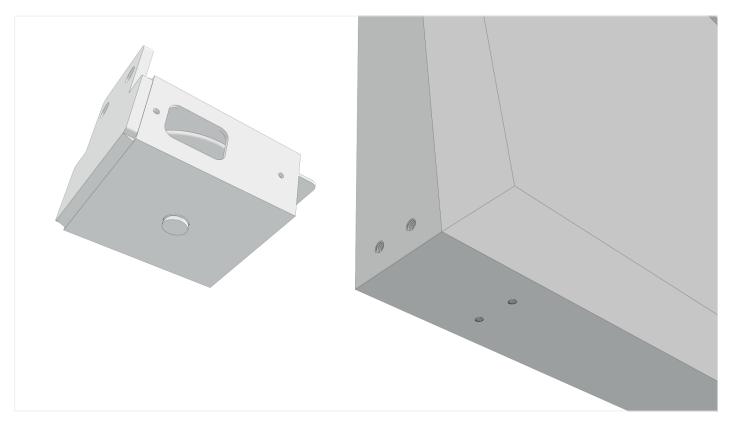

# > BOTTOM MOUNTING: Setting the first leaf

Fix or weld onto the two sides of the gate the boxes with the pulley.

Fix the wheels. We recommend the use of our dedicated wheels 109.120T or 111.120T. In case of use of any standar wheel, diameter must be at least 120 mm or more.

Make sure the wheels do not interfere with the cable movement.

Fix the cover with screws or rivets.

Fix the upper guide to the first leaf.