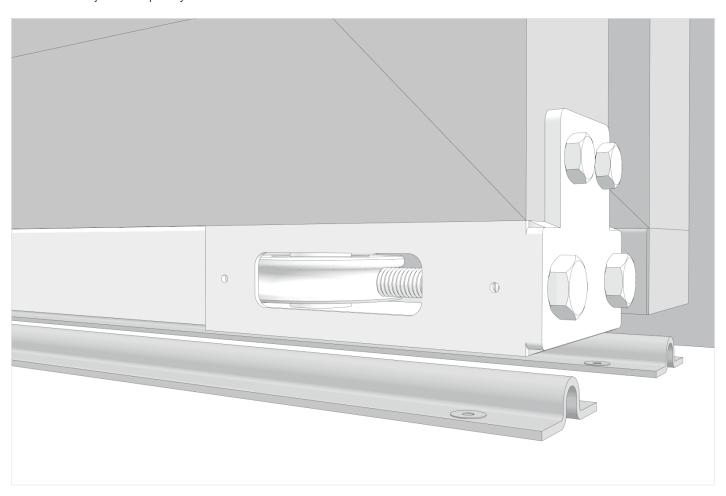

## > BOTTOM MOUNTING: Setting the second leaf

Fix or weld the guiding profile to the second leaf.

Set the bracket onto the back side of the second leaf.

Fix the cover caps of the profile.

Loose the adjustable pulley.

Set the cable through the pulley boxes.

Fix the rear bracket to move the second leaf.

Adjust the cable lenght and fix the bracket onto the floor.