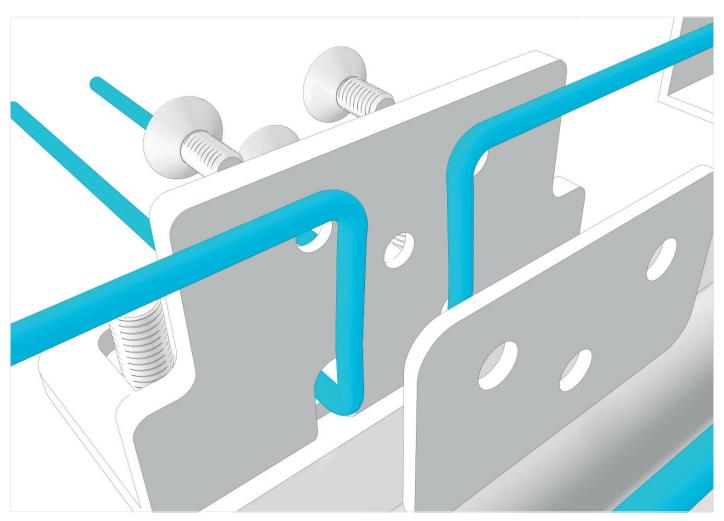

Set the cable through the pulley boxes.

Fix the rear bracket to move the second leaf.

Adjust the cable lenght and fix the bracket onto the floor.

### Cable tightening.

Close the sides of the pulley boxes with the supplied covers.

Complete the gate with your gate automation.