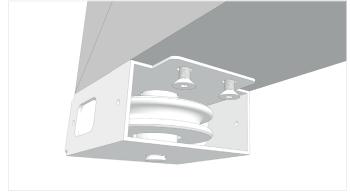

# > BOTTOM MOUNTING: Setting the first leaf

Fix or weld onto the two sides of the gate the boxes with the pulley.

Fix the wheels. We recommend the use of our dedicated wheels 109.120T or 111.120T. In case of use of any standar wheel, diameter must be at least 120 mm or more.

Make sure the wheels do not interfere with the cable movement.

Fix the cover with screws or rivets.

Fix the upper guide to the first leaf.