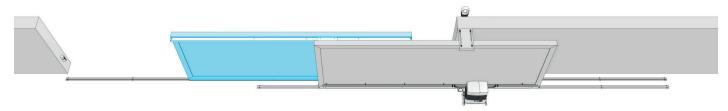

**TELESCOPIC GATE** 









# > BOTTOM MOUNTING: Setting the first leaf



Fix or weld onto the two sides of the gate the boxes with the pulley.











Fix the wheels. We recommend the use of our dedicated wheels 109.120T or 111.120T. In case of use of any standar wheel, diameter must be at least 120 mm or more.

Make sure the wheels do not interfere with the cable movement.



Fix the cover with screws or rivets.







Fix the upper guide to the first leaf.











## > BOTTOM MOUNTING: Setting the second leaf

Fix or weld the guiding profile to the second leaf.



Set the bracket onto the back side of the second leaf.







Fix the cover caps of the profile.



Loose the adjustable pulley.





Set the cable through the pulley boxes.









Fix the rear bracket to move the second leaf.









Adjust