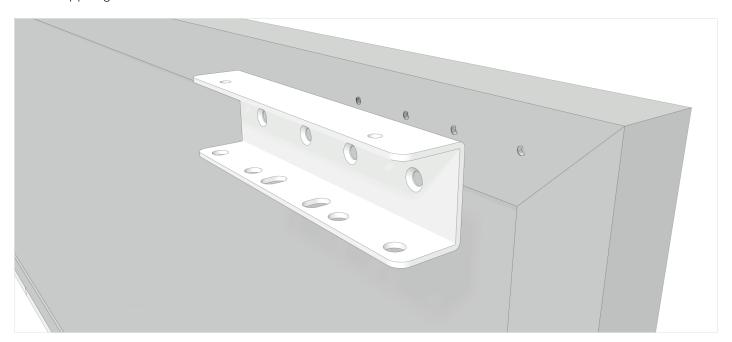

## > SIDE MOUNTING

Fix on the internal part of the first leaf, the pulley boxes and the upper guide.

Fix the brackets on the floor and on the second leaf.