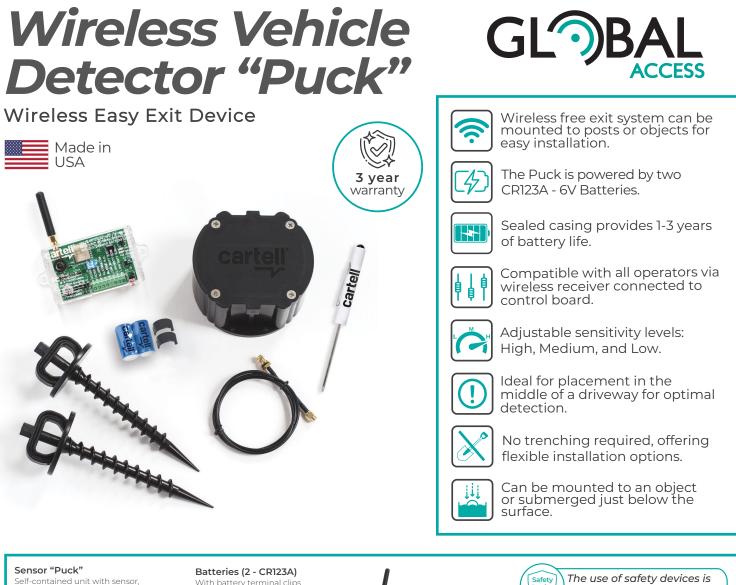

Self-contained unit with sensor, transmitter, and antenna

Integrator Relay contact connects to any security/home automation system or gate operator

Auger Screws (2) Holds sensor puck in ground or gate operator

With battery terminal clips Coaxial Cable (optional)

Use this when connecting to included antenna when externalizing it with sealed metal gate operator.

**CW-REP REPEATER** Turn any additional Integrator into a repeater. Install in window closest to sensor, extending radio range.