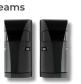

Self-contained unit with sensor, transmitter, and antenna

Integrator Relay contact connects to any security/home automation system or gate operator

Auger Screws (2) Holds sensor puck in ground or gate operator

With battery terminal clips Coaxial Cable (optional)

Use this when connecting to included antenna when externalizing it with sealed metal gate operator.

**CW-REP REPEATER** Turn any additional Integrator into a repeater. Install in window closest to sensor, extending radio range.



strongly advised

**ARMAS Compact Photo Beams** Wireless/Wired Plastic or Metal Anti Vandal #1059-0050



| Power Supply                 | Stand-by Current | Alarm Current | Estimated Battery<br>Life | Use Frequency      | IP   |
|------------------------------|------------------|---------------|---------------------------|--------------------|------|
| 2 x CR123A<br>Batteries (6V) | 22 Microamps     | 130 Milliamps | 1-3 Years                 | Max 350 Cycles/day | IP68 |

## **Standard Application Example**





**(**) 1300 366 046 🖾 sales@global-access.com.au For more information, visit our website! global-access.com.au