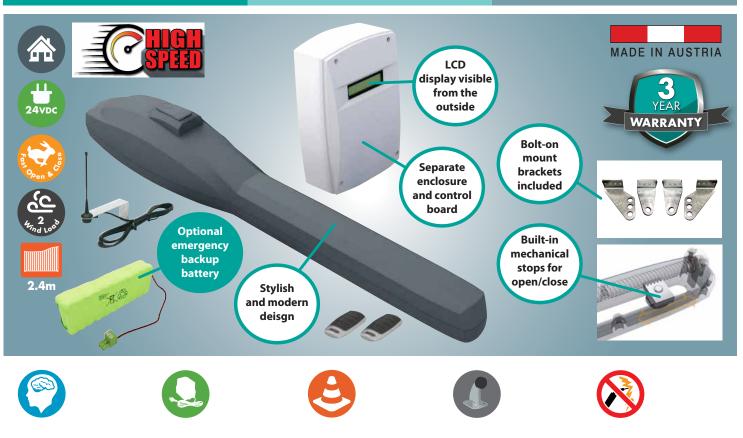

## SONIC 24 RAPID

24V HIGH-SPEED SWING GATE MOTOR - FOR GATES UP TO 250KG

Intelligent control unit that constantly adjusts the force required to operate the gate Low-voltage runs can be achieved using the optional external transformer kit Safety is increased due to the auto-reverse function upon obstacle contact Has built-in stops, however ground stops are recommended in the OPEN + CLOSED positions The installation process requires NO WELDING, making for a fast and simple installation

| SONIC 24 RAPID RANGE        | MOTOR<br>POWER SUPPLY | MAX. LEAF<br>WEIGHT | MAX. GATE<br>WIDTH | WIND<br>LOAD<br>(MAX. 10) | MAX.<br>SPEED           | MIN.<br>SIDE ROOM | MAX.<br>HINGE DEPTH | CABLE<br>REQUIRED | PART NO.  |
|-----------------------------|-----------------------|---------------------|--------------------|---------------------------|-------------------------|-------------------|---------------------|-------------------|-----------|
| SINGLE KIT                  | 24V                   | 250Kg<br>@ 2m       | 2.4m               | 2 Max.                    | 11 second<br>open/close | 110mm             | 150mm               | 4 x<br>1.5mm²     | 1656-0090 |
| > With Separate Transformer |                       |                     |                    |                           |                         |                   |                     |                   | 1656-0091 |
| DOUBLE KIT                  | 24V                   | 250Kg<br>@ 2m       | 2.4m               | 2 Max.                    | 11 second<br>open/close | 110mm             | 150mm               | 4 x<br>1.5mm²     | 1656-0088 |
| > With Separate Transformer |                       |                     |                    |                           |                         |                   |                     |                   | 1656-0089 |

## OPTIONAL ACCESSORIES TO ENHANCE YOUR TWIST AM

 TOUSEK SONIC Backup Battery
 24V emergency egress battery - Max. 15 cycles

 50mm Rear Mounting Brackets
 Multi-fit rear bracket spacer offering 50mm height to your installation