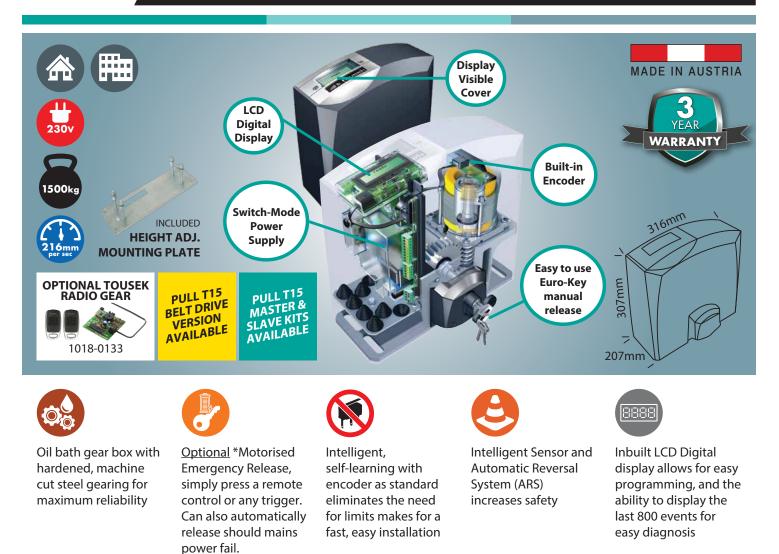

## PULL T15

230V PREMIUM SLIDING GATE MOTOR FOR GATES UP TO 1500KG

| PULL T15 MODELS            | MOTOR-<br>POWER SUPPLY | MAX.<br>GATE WEIGHT | MAX.<br>GATE WIDTH | MAX<br>SPEED        | DUTY<br>CYCLE | PINION | PINION<br>HEIGHT | PLUS BASE<br>PLATE | PART NO.  |
|----------------------------|------------------------|---------------------|--------------------|---------------------|---------------|--------|------------------|--------------------|-----------|
| PULL T15 - Z16             | 230V                   | 1,500 kg            | 30m                | 9m/min   150mm/sec  | 60%           | Z16    | 99mm             | 105mm              | 1556-0027 |
| PULL T15 - Z20             | 230V                   | 1,200 kg            | 30m                | 11m/min   183mm/sec | 60%           | Z20    | 111 mm           | 117mm              | 1556-0018 |
| PULL T15 - Z24             | 230V                   | 1,000 kg            | 30m                | 13m/min   216mm/sec | 60%           | Z24    | 119mm            | 125mm              | 1556-0023 |
| PULL T15 - BELT DRIVE UNIT | 230V                   | 1,200 kg            | 30m                | 11m/min   183mm/sec | 60%           | -      | -                | -                  | 1556-0028 |

| OPTIONAL ACCESSORIES TO ENHANCE YOUR PULL T AUTOMATION |                   |                                                   |           |  |           |  |  |  |  |  |  |
|--------------------------------------------------------|-------------------|---------------------------------------------------|-----------|--|-----------|--|--|--|--|--|--|
| *Tousek Motorised Emergency Release                    | Tousek Emergen    | 5106-0022                                         |           |  |           |  |  |  |  |  |  |
| Tousek Pull T DIN Rail                                 | Tousek Pull T DIN | 4                                                 | 1012-0006 |  |           |  |  |  |  |  |  |
| Tousek Plug-in Relay Output Module                     | Light CHOOSE ONE  | Tousek Pull T Plug-in Relay Output Module, 24V/2W |           |  | 1018-0102 |  |  |  |  |  |  |
| Tousek Plug-in Gate Status Module                      | Status Status     | Tousek Pull T Plug-in Gate Status Module          | <b>W</b>  |  | 1018-0101 |  |  |  |  |  |  |
| Tousek Pull T15 Drive Belt                             | Sold by the metr  | 6049-0600                                         |           |  |           |  |  |  |  |  |  |
|                                                        | _                 |                                                   |           |  |           |  |  |  |  |  |  |

Encoder for precision

Please contact us and we will be happy to assist you and discuss your application