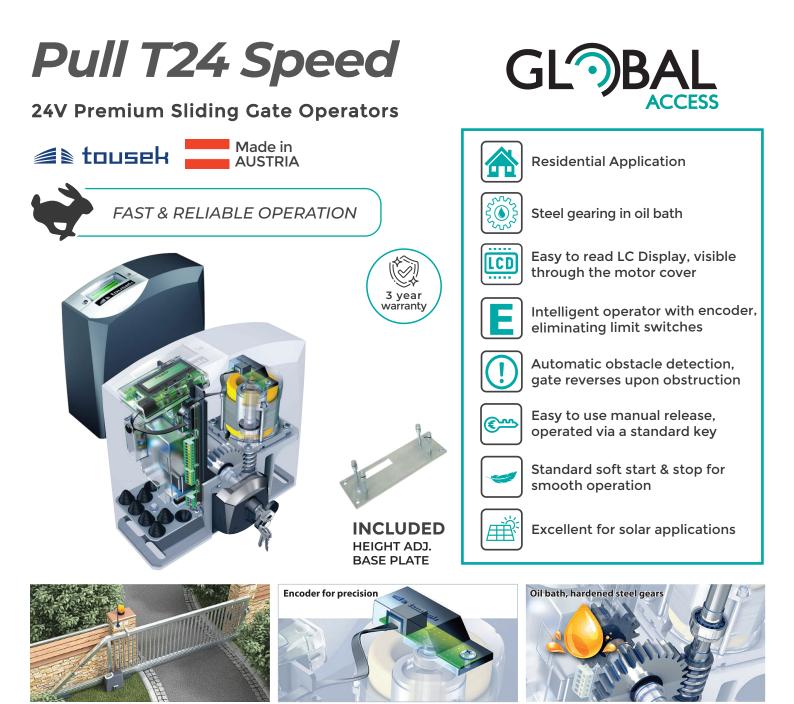

|                             | Motor<br>Power | Max Gate Leaf      | Duty<br>Cycle | Pinion | Pinion<br>Height | Part<br>Number |
|-----------------------------|----------------|--------------------|---------------|--------|------------------|----------------|
| Pull T24 - Z16              | 24V            | 600 Kg @ 216mm/sec | 80%           | Z16    | 105mm            | 1555-0020      |
| > With separate transformer |                |                    |               |        |                  | 1555-0021      |
| Pull T24 - Z20              |                | 500 Kg @ 270mm/Sec |               | Z20    | 113mm            | 1556-0008      |
| > With separate transformer |                |                    |               |        |                  | 1556-0022      |
| Pull T24 - Z24              |                | 400 Kg @ 325mm/Sec |               | Z24    | 121mm            | 1555-0028      |
| > With separate transformer |                |                    |               |        |                  | 1555-0029      |

All kits include Height Adjustable Base Plate and Power Lead