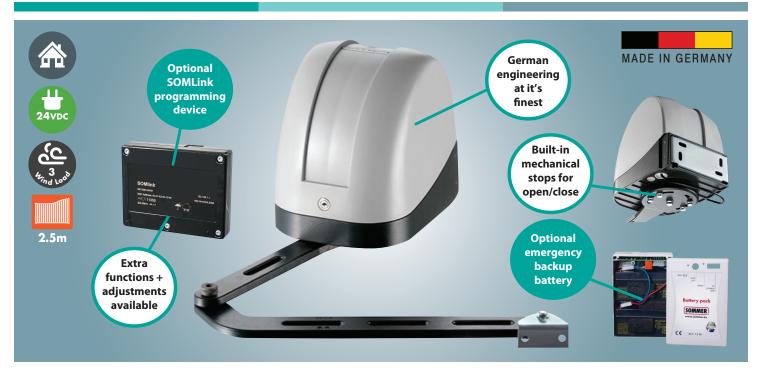

## **TWIST AM**

## **24V SWING GATE MOTOR**

Intelligent control unit that constantly adjusts the force required to operate the gate

Low-voltage runs can be achieved using the optional external transformer kit

Safety is increased due to the auto-reverse function upon obstacle contact

Has built-in stops, however ground stops are recommended in the OPEN + CLOSED positions

The installation process requires NO WELDING, making for a fast and simple installation

| TWIST AM RANGE              | MOTOR<br>POWER SUPPLY | MAX. LEAF<br>WEIGHT | MAX. GATE<br>WIDTH | WIND<br>LOAD<br>(MAX. 10) | MAX. OPEN.<br>ANGLE | MIN.<br>SIDE ROOM | MAX.<br>HINGE DEPTH | CABLE<br>REQUIRED         | PART NO.  |
|-----------------------------|-----------------------|---------------------|--------------------|---------------------------|---------------------|-------------------|---------------------|---------------------------|-----------|
| SINGLE KIT                  | 24V                   | 250Kg<br>@ 2.5m     | 2.5m               | 3 Max.                    | Up to 130°          | 480mm             | 325mm               | 5 x<br>1.5mm <sup>2</sup> | 1655-0072 |
| > With Separate Transformer |                       |                     |                    |                           |                     |                   |                     |                           | 1655-0078 |
| DOUBLE KIT                  | 24V                   | 250Kg<br>@ 2.5m     | 2.5m               | 3 Max.                    | Up to 130°          | 480mm             | 325mm               | 5 x<br>1.5mm <sup>2</sup> | 1655-0073 |
| > With Separate Transformer |                       |                     |                    |                           |                     |                   |                     |                           | 1655-0079 |

## **OPTIONAL ACCESSORIES TO ENHANCE YOUR TWIST AM**

SOMlink Service Interface Device

24V Backup Battery in enclosure

Connecting Cable Set for Double Kits

Allows for the adjustement and fine tuning of a range of functions
1.2Ah emergency power supply (for emegency egress only)
12m of genuine SOMMER motor cable