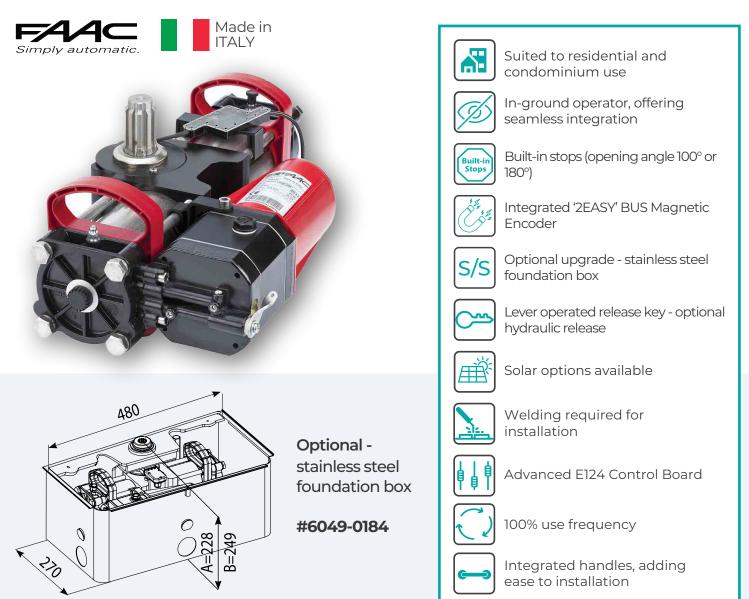

## **S800H**

## 24V UNDERGROUND HYDRAULIC OPERATOR

| Model                | Motor<br>Power | Max Gate<br>Leaf | Max Gate<br>Length | Wind Load<br>Rating | Stroke     | Part<br>Number |
|----------------------|----------------|------------------|--------------------|---------------------|------------|----------------|
| S800 Single Kit 100° | 24V            | 350kg            | 2m                 | 7/10                | Up to 180° | 1656-0030      |
| S800 Double Kit 100° |                |                  |                    |                     |            | 1656-0029      |
| S800 Single Kit 180° |                |                  |                    |                     |            | 1656-0032      |
| S800 Double Kit 180° |                |                  |                    |                     |            | 1656-0031      |

All kits include S800 Underground Operator with E124 Board, 2 x Transmitters, Receiver, Absolute Encoder and High Powered Aerial

## POPULAR ACCESSORIES

Hvdraulic Maual Release S800 Hydraulic Manual Release (collar assembly required) #6049-0174

**XP20 Wireless Photo Beams** Pair of FAAC wireless Photo Beams for vehicle safety #1059-0011