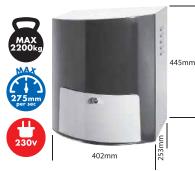

## **POWERFUL 750W INVERTER** - Model Variants

### <u>Speed:</u>

Opening = up to 250mm/sec Closing = 200mm/sec