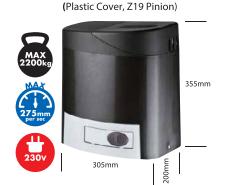

### **22 PLUS**

(Metal Cover, Z19 Pinion)

### **Speed:**

Opening = up to 250mm/sec Closing = 200mm/sec