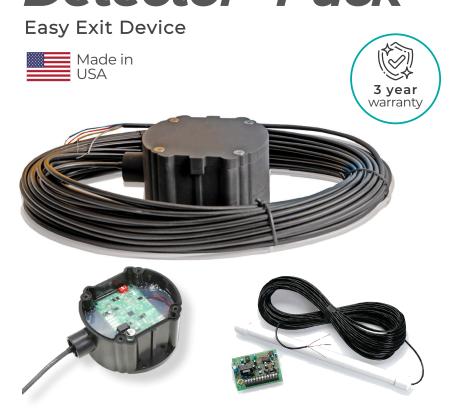

## Hardwired Vehicle GL B Detector "Puck"

Wire into your automatic gate/ door control board

Simple exit system to open (Set board on auto close)

Exit without having to use a remote or push button

Works with all operators

Conduit-ready housing

Covers 3m (Max.) driveways

Low standby current, great for Solar applications

All the electronics are sealed in the sensor probe housing

| Power           | Stand-by           | Alarm              | Relay Contact                            | Relay          | Temperature    | Dimension                  | Part      |
|-----------------|--------------------|--------------------|------------------------------------------|----------------|----------------|----------------------------|-----------|
| Supply          | Current            | Current            | Rating                                   | Time           | Range          |                            | Number    |
| 12-24v<br>AC/DC | 30-70<br>Microamps | 40-60<br>Milliamps | 1 Amp/24v DC<br>(1mA at 5 VDC min. load) | 1-3<br>Seconds | -32° C - 60° C | 114.3mm Ø x<br>88.9mm High | 1018-0126 |