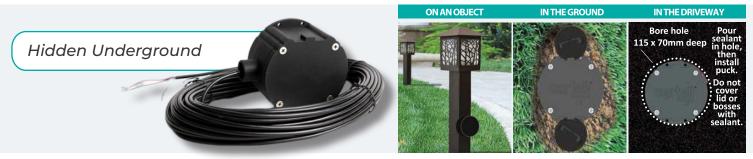

Conduit-ready housing

Covers 3m (Max.) driveways

Low standby current, great for Solar applications

All the electronics are sealed in the sensor probe housing

| Power           | Stand-by           | Alarm              | Relay Contact                            | Relay          | Temperature    | Dimension                  | Part      |
|-----------------|--------------------|--------------------|------------------------------------------|----------------|----------------|----------------------------|-----------|
| Supply          | Current            | Current            | Rating                                   | Time           | Range          |                            | Number    |
| 12-24v<br>AC/DC | 30-70<br>Microamps | 40-60<br>Milliamps | 1 Amp/24v DC<br>(1mA at 5 VDC min. load) | 1-3<br>Seconds | -32° C - 60° C | 114.3mm Ø x<br>88.9mm High | 1018-0126 |