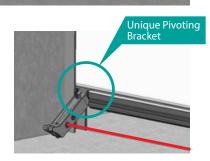

## GARAGE DOOR PHOTO BEAM KIT

Suitable for openings up to 8m Max.













This kit was created to increase the safety of automation such as garage roller doors and entrances.

The kit prevents the door coming into contact with an object or obstruction that breaks the beam, perfect for the early detection of a vehicle, or even a person as the beam is positioned approximately 13cm from the edge of the garage door.

The kit is not affected by vibration or external temperature, and offers the highest level of protection for property and person.

Hard wired sender and receiver supplied.

| TECHNICAL DATA         |                                          |
|------------------------|------------------------------------------|
| Power supply           | 12 OR 24V AC/DC (Selectable by a jumper) |
| Absorbtion             | 60mA nearly to 24 V ac