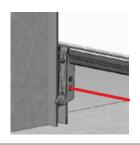

## GARAGE DOOR PHOTO BEAM KIT

Suitable for openings up to 8m Max.













This kit was created to increase the safety of automation such as garage roller doors and entrances.

The kit prevents the door coming into contact with an object or obstruction that breaks the beam, perfect for the early detection of a vehicle, or even a person as the beam is positioned approximately 13cm from the edge of the garage door.

The kit is not affected by vibration or external temperature, and offers the highest level of protection for property and person.

Hard wired sender and receiver supplied.

| TECHNICAL DATA         |                                          |
|------------------------|------------------------------------------|
| Power supply           | 12 OR 24V AC/DC (Selectable by a jumper) |
| Absorbtion             | 60mA nearly to 24 V ac