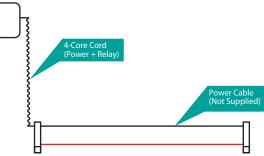

|
|------------------------|------------------------------------------|
| Power supply           | 12 OR 24V AC/DC (Selectable by a jumper) |
| Absorbtion             | 60mA nearly to 24 V ac                   |
| Detection Range        | Up to 10m Max.                           |
| Reach of contact relay | 1A to 24 Vac                             |
| Led transmitter signal | power supply on                          |
| Led receiver signal    | Indicated by Red LED light               |
| IP Rating              | IP54                                     |
| Dimensions             | 210mm x 40mm x 35mm                      |



## **Optional Spiral Cord x 1**



(#1013-0020)
4-Core cord provides power and trigger to the TX Beam

## **Example Installation**