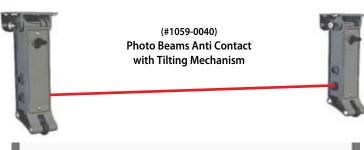

## GARAGE DOOR PHOTO BEAM KIT

Suitable for openings up to 8m Max.

This kit was created to increase the safety of automation such as garage roller doors and entrances.

The kit prevents the door coming into contact with an object or obstruction that breaks the beam, perfect for the early detection of a vehicle, or even a person as the beam is positioned approximately 13cm from the edge of the garage door.

## **Example Installation**