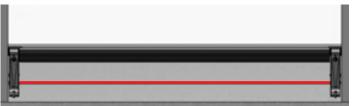

## GARAGE DOOR PHOTO BEAM KIT

Suitable for openings up to 8m Max.

This kit was created to increase the safety of automation such as garage roller doors and entrances.

The kit prevents the door coming into contact with an object or obstruction that breaks the beam, perfect for the early detection of a vehicle, or even a person as the beam is positioned approximately 13cm from the edge of the garage door.

## **Example Installation**