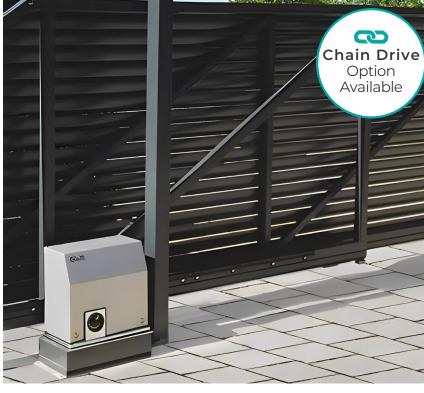

## C851 Inverter

## 230V Premium Sliding Gate Operators

Heavy duty operator suited to commercial applications that require a continuous service

Magnetic Limit Switches

Speed programming via integrated frequency inverter on the E850S control board

1.1KW irreversible motor via integrated electric brake

Convenient manual release with external access outside the cover

Built-in loop detectors

Reinforced side support with handles

1.5mm Zinc treated & powder coated cover