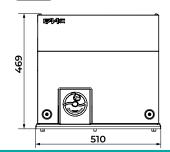

|                  | Motor<br>Power | Max Gate Leaf       | Duty<br>Cycle | Pinion | Part<br>Number |
|------------------|----------------|---------------------|---------------|--------|----------------|
| C851             | 230V           | 1800 Kg @ 200mm/sec | 100%          | Z28    | 1516-0008      |
|                  |                | 1200 Kg @ 380mm/Sec |               |        |                |
|                  |                | 800 Kg @ 520mm/Sec  |               |        |                |
|                  |                | 400 Kg @ 660mm/Sec  |               |        |                |
| C851 Chain Drive |                | 1800 Kg @ 660mm/sec |               |        | 1516-0024      |