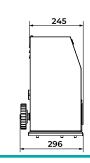

## C851 Inverter

## 230V Premium Sliding Gate Operators

Heavy duty operator suited to commercial applications that require a continuous service

Magnetic Limit Switches

Speed programming via integrated frequency inverter on the E850S control board

1.1KW irreversible motor via integrated electric brake

Convenient manual release with external access outside the cover

Built-in loop detectors

Reinforced side support with handles

1.5mm Zinc treated & powder coated cover