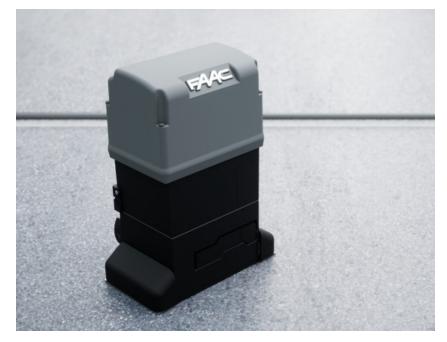

## 746C & 844C

230V Sliding Gate Operator

**Built for Commercial Applications** 

Automatic force level adjustment

Reliable Magnetic Switches

Smooth acceleration & deceleration ramps

High-resolution encoder allows obstacle detection

Optimised torque output for all speeds

Steel Gears in an Oil Bath for minimal friction, longevity, reduced noise, and smooth operation

**Quiet Operation** 

E781 Control Board with maximised compatibility