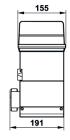

Optional Chain Drive available for the 844

|                            | Motor<br>Power | Rec Gate Leaf       | Duty<br>Cycle | Pinion | Pinion<br>Height | Part<br>Number |
|----------------------------|----------------|---------------------|---------------|--------|------------------|----------------|
| 746C                       | 230V           | 600 Kg @ 160mm/sec  | 100%          | Z16    | 118mm            | #1516-0001     |
|                            |                | 400 Kg @ 200mm/sec  | 100%          | Z20    | 123mm            | #1516-0002     |
| 844C                       | 230V           | 1800 Kg @ 160mm/sec | 100%          | Z16    | 118mm            | #1516-0003     |
|                            |                | 1000 Kg @ 200mm/sec | 100%          | Z20    | 123mm            | # 1516-0006    |
| 844 Chain<br>Driven Slider | 230V           | 1800 Kg @ 200mm/sec | 100%          | Z16    | 118mm            | # 1516-0005    |
|                            |                | 1000 Kg @ 200mm/sec | 100%          | Z20    | 123mm            | # 1516-0004    |