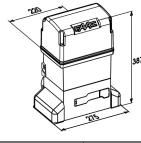

Optional Chain Drive available for the 844

|                            | Motor<br>Power | Rec Gate Leaf       | Duty<br>Cycle | Pinion | Pinion<br>Height | Part<br>Number |
|----------------------------|----------------|---------------------|---------------|--------|------------------|----------------|
| 746C                       | 230V           | 600 Kg @ 160mm/sec  | 100%          | Z16    | 118mm            | #1516-0001     |
|                            |                | 400 Kg @ 200mm/sec  | 100%          | Z20    | 123mm            | #1516-0002     |
| 844C                       | 230V           | 1800 Kg @ 160mm/sec | 100%          | Z16    | 118mm            | #1516-0003     |
|                            |                | 1000 Kg @ 200mm/sec | 100%          | Z20    | 123mm            | # 1516-0006    |
| 844 Chain<br>Driven Slider | 230V           | 1800 Kg @ 200mm/sec | 100%          | Z16    | 118mm            | # 1516-0005    |
|                            |                | 1000 Kg @ 200mm/sec | 100%          | Z20    | 123mm            | # 1516-0004    |