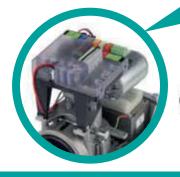

### Integrated E024S control board

- BUS and Lock connections
- · 2 Channel Plug in receiver

Built in mechanical stops

## **E024S Control Board Technical Specifications**

| Power Supply                   | 230Vac (+6% - 10%) 50Hz           |
|--------------------------------|-----------------------------------|
| Absorbed Power                 | 20W                               |
| Max Motor load                 | 120 x 2                           |
| Max accessories current (+24V) | 500mA                             |
| Max BUS accessories current    | 400mA                             |
| Number of settable logics      | 7                                 |
| Number of speed settings       | 2                                 |
| Learning features              | Pause time, leaf delay on closure |