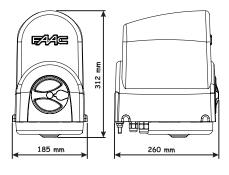

# **391 Technical Specification**

| Electric motor(s)       | 24V DC           |
|-------------------------|------------------|
| Absorbed power          | 140W             |
| Max torque              | 250Nm            |
| Max leaf length         | 2.5M * **        |
| Frequency of use @ 20'c | 80 Cycle per day |