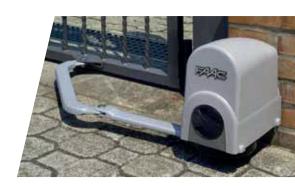

# **F44** 391-24V

# Swing gate operator with articulated arm – Residential Use

# **FEATURES**

- Stylish articulated system
- Built in control board with optional back up battery
- Quick and easy installation 2 wire
- 2 speed setting with adjustable slow down
- Adjustable force with special anti wind function
- Built in mechanical stops no ground stop required
- Pedestrian mode from transmitter
- Automatic reversal on obstruction