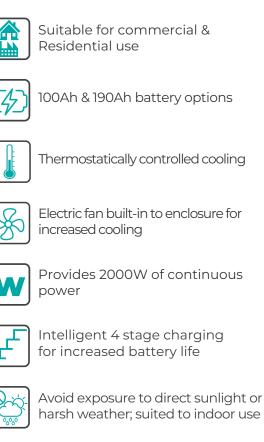

| Model                 | Motor<br>Power | Dimensions<br>(mm) | Total Kit<br>Weight |       | Included<br>Circuit Breaker | Standby Time<br>(approx) | Product<br>Number |
|-----------------------|----------------|--------------------|---------------------|-------|-----------------------------|--------------------------|-------------------|
| Advanced 100Ah System | 230V           | 600 x 600 x<br>300 | 83.5Kg              | 2000W | 10A                         | 12 Hours                 | 1074-0007         |
| Advanced 190Ah System |                |                    | 111.5Kg             |       |                             | 24 Hours                 | 1074-0012         |

\* Battery life may differ due to variable factors, such as battery age & health, the amount of load, temperature or maintenance of the UPS System