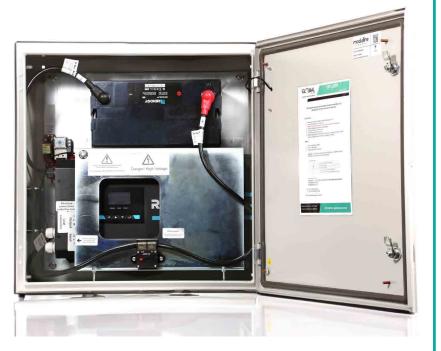

## **Pro Series UPS** Systems

230V Uninterruptible Power Supply









## Palgate

**Popular Accesory:** 

Sends a notification to your mobile device, informing of mains power outage & that the UPS system is in use

Flashing LED light on unit door signifies when the UPS system is in use

| Model                 | Motor<br>Power | Dimensions<br>(mm) | Total Kit<br>Weight |       | Included<br>Circuit Breaker | Standby Time<br>(approx) | Product<br>Number |
|-----------------------|----------------|--------------------|---------------------|-------|-----------------------------|--------------------------|-------------------|
| Advanced 100Ah System | 230V           | 600 x 600 x<br>300 | 83.5Kg              | 2000W | 10A                         | 12 Hours                 | 1074-0007         |
| Advanced 190Ah System |                |                    |