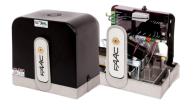

## C720 & C721

## 24V Sliding Gate Motors

Suitable for residential application

Intelligent E721 Control Board with easy to use features

**Energy Efficient** 

**Current Sensing Virtual Encoder** 

Automatic Reversal System; gate reverses upon obstacle detection

Inbuilt display with easy to see LED's for programming

Suitable for solar applications

**Reliable Magnetic Switches** 

Patent designed mobile axis reduction principle

| Kit Inclusions:                   |   |  |  |  |
|-----------------------------------|---|--|--|--|
| Base Plate                        |   |  |  |  |
| Black SLH Transmitters            | ٥ |  |  |  |
| Plug-In 2 Channel Receiver 433MHz |   |  |  |  |