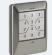

## **POPULAR ACCESSORIES**

XP20 **Photobeams** Safety Device

#1059-0011

XKP Keypad **INOX Wireless OR BUS Wired Keypad** 

#1038-0014

Range Increasing Antenna 433MHz Aerial With Bracket & 5m Of Coax #6049-0326