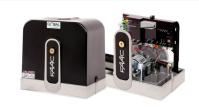

## C720 & C721

## 24V Sliding Gate Motors

Suitable for residential application

Intelligent E721 Control Board with easy to use features

**Energy Efficient** 

**Current Sensing Virtual Encoder** 

Automatic Reversal System; gate reverses upon obstacle detection

Inbuilt display with easy to see LED's for programming

Suitable for solar applications

**Reliable Magnetic Switches** 

Patent designed mobile axis reduction principle

| Kit Inclusions:                   |   |  |  |  |
|-----------------------------------|---|--|--|--|
| Base Plate                        |   |  |  |  |
| Black SLH Transmitters            | ٥ |  |  |  |
| Plug-In 2 Channel Receiver 433MHz |   |  |  |  |