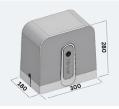

## C720 & C721

## 24V Sliding Gate Motors

Suitable for residential application

Intelligent E721 Control Board with easy to use features

**Energy Efficient** 

**Current Sensing Virtual Encoder** 

Automatic Reversal System; gate reverses upon obstacle detection

|      | Motor<br>Power | Rec Gate Leaf                            | Duty<br>Cycle | Pinion | Pinion<br>Height | Part<br>Number | Transformer<br>Code |
|------|----------------|------------------------------------------|---------------|--------|------------------|----------------|---------------------|
| C720 | 24V            | 400 Kg @ 200mm/sec<br>300 Kg @ 300mm/sec | 70%           | Z28    | 123mm            | #1555-0004     | #1555-0003          |
| C721 | 24V            | 600 Kg @ 200mm/sec<br>500 Kg @ 300mm/sec | 70%           | Z28    | 123mm            | #1555-0005     | #1555-0006          |