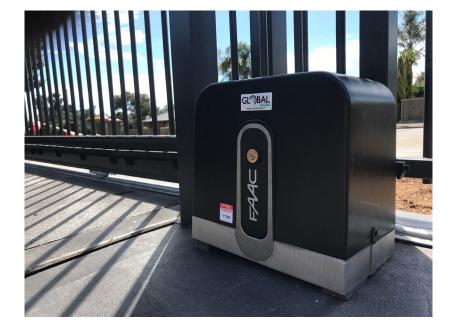

## C720 & C721

## 24V Sliding Gate Motors

Suitable for residential application

Intelligent E721 Control Board with easy to use features

**Energy Efficient** 

**Current Sensing Virtual Encoder** 

Automatic Reversal System; gate reverses upon obstacle detection

Inbuilt display with easy to see LED's for programming

Suitable for solar applications

**Reliable Magnetic Switches** 

Patent designed mobile axis reduction principle

| Kit Inclusions:                   |   |  |  |  |
|-----------------------------------|---|--|--|--|
| Base Plate                        |   |  |  |  |
| Black SLH Transmitters            | ٥ |  |  |  |
| Plug-In 2 Channel Receiver 433MHz |   |  |  |  |